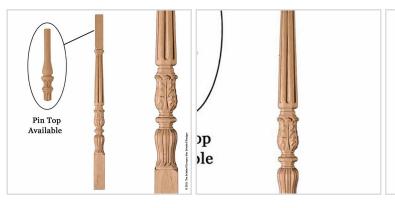

## 2 3/8"W x 2 3/8"D x 38"H Baluster Palatial Medium

- Authentic, US made, Premier Enkeboll carving
- Original designs add elegant beauty for kitchens, baths, and more
- The "Gold Standard" in architectural wood carving
- Made from sustainable resources
- Crafted using the finest North American hard woods
- Carefully selected for the clearest color and grain match
- This product qualifies for our Lowest Price Guarantee
- Order now and get our 30 day Price Protection

Item #: BLR-PO2 List Price: \$269.10 **\$195.00** (EACH) Save \$74.10 (27%)

Usually ships in 3-4 weeks

HEIGHT

WIDTH

2 3 "

DEPTH

2 3 "