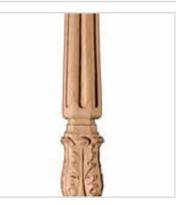

## 2 3/8"W x 2 3/8"D x 38"H Baluster Palatial Medium

- Authentic, US made, Premier Enkeboll carving
- Original designs add elegant beauty for kitchens, baths, and more
- The "Gold Standard" in architectural wood carving
- Made from sustainable resources
- Crafted using the finest North American hard woods
- Carefully selected for the clearest color and grain match
- This product qualifies for our Lowest Price Guarantee
- Order now and get our 30 day Price Protection

Item #: BLR-PO2 List Price: \$269.10 **\$195.00** (EACH) Save \$74.10 (27%)

Usually ships in 3-4 weeks

HEIGHT

WIDTH

2 3 "

DEPTH

2 3 "