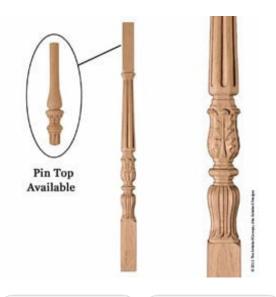

## 2 3/8"W x 2 3/8"D x 38"H Baluster Palatial Medium

- Authentic, US made, Premier Enkeboll carving
- Original designs add elegant beauty for kitchens, baths, and more
- The "Gold Standard" in architectural wood carving
- Made from sustainable resources
- Crafted using the finest North American hard woods
- Carefully selected for the clearest color and grain match
- This product qualifies for our Lowest Price Guarantee
- Order now and get our 30 day Price Protection

Item #: BLR-PO2 List Price: \$269.10 **\$195.00** (EACH) Save \$74.10 (27%)

Usually ships in 3-4 weeks

HEIGHT

WIDTH

2 3 "

DEPTH

2 3 "