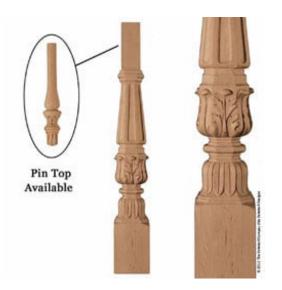

## 5 3/8"W x 5 3/8"D x 38"H Baluster Palatial Extra Large

- Authentic, US made, Premier Enkeboll carving
- Original designs add elegant beauty for kitchens, baths, and more
- The "Gold Standard" in architectural wood carving
- Made from sustainable resources
- Crafted using the finest North American hard woods
- Carefully selected for the clearest color and grain match
- This product qualifies for our Lowest Price Guarantee
- Order now and get our 30 day Price Protection

Item #: BLR-P05 List Price: \$775.56 **\$562.00** (EACH) Save \$213.56 (27%)

Usually ships in 3-4 weeks

| HEIGHT | WIDTH |  |
|--------|-------|--|
| 38"    | 5 38" |  |

DEPTH 5 3/8"