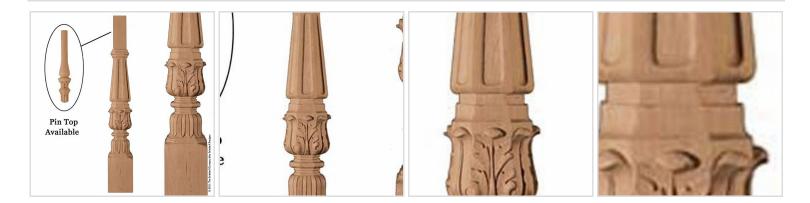

## 5 3/8"W x 5 3/8"D x 38"H Baluster Palatial Extra Large

- Authentic, US made, Premier Enkeboll carving
- Original designs add elegant beauty for kitchens, baths, and more
- The "Gold Standard" in architectural wood carving
- Made from sustainable resources
- Crafted using the finest North American hard woods
- Carefully selected for the clearest color and grain match
- This product qualifies for our Lowest Price Guarantee
- Order now and get our 30 day Price Protection

Item #: BLR-P05 List Price: \$775.56 **\$562.00** (EACH) Save \$213.56 (27%)

Usually ships in 3-4 weeks

| HEIGHT | WIDTH |  |
|--------|-------|--|
| 38"    | 5 38" |  |

DEPTH 5 3/8"

## **MORE IMAGES**



## WE ARE HERE FOR YOU...

## **Our Selection**

Having the right tools at the right time is crucial. So is having the right products at the right price. We are not bound by a single warehouse location and limited style or size availabilities. We work directly with over 70 different manufacturers nationwide. This means we have direct control on availability, customizability, and quality.

Order online at: https://www.architecturaldepot.com/BLR-PO5.html

Date Printed: 04/19/2024 - 11:02 am