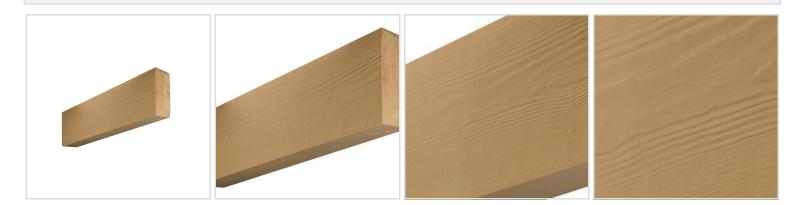

## 6"W x 12"H x 25"P Timber Rafter Tails, Stainable

- Hand distressed giving each beam a unique, rustic Mediterranean appearance
- Polyurethane beams can withstand the heat and cold allowing them to be virtually maintenance free
- Light weight and easy to install
- Available in many sizes, styles, and finishes ensuring the perfect match to your needs
- Look and feel of real wood
- This product qualifies for our Lowest Price Guarantee
- Order now and get our 30 day Price Protection

## **MORE IMAGES**