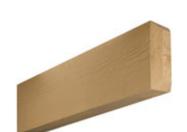

## 6"W x 12"H x 25"P Timber Rafter Tails, Stainable

- Hand distressed giving each beam a unique, rustic Mediterranean appearance
- Polyurethane beams can withstand the heat and cold allowing them to be virtually maintenance free
- Light weight and easy to install
- Available in many sizes, styles, and finishes ensuring the perfect match to your needs
- Look and feel of real wood
- This product qualifies for our Lowest Price Guarantee
- Order now and get our 30 day Price Protection