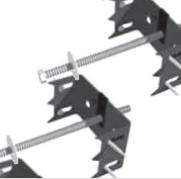

## 12" Rail Installation Kit (Connects both ends of one 12" Rail to applications)

- Will not crack, warp, or split
- Protected from natural elements
- Outlasts resin, plastics, wood and aluminum products
- Lifetime Warranty
- Lightweight and easy to install
- This product qualifies for our Lowest Price Guarantee
- Order now and get our 30 day Price Protection

Item #: BRK12 List Price: \$47.11 \$34.14 (KIT)

Save \$12.97 (27%)

Usually ships in 5-7 business days

## **MORE IMAGES**









## WE ARE HERE FOR YOU...

## **Our Selection**

Having the right tools at the right time is crucial. So is having the right products at the right price. We are not bound by a single warehouse location and limited style or size availabilities. We work directly with over 70 different manufacturers nationwide. This means we have direct control on availability, customizability, and quality.

Order online at: <a href="https://www.architecturaldepot.com/BRK12.html">https://www.architecturaldepot.com/BRK12.html</a>

Date Printed: 04/18/2024 - 2:13 am