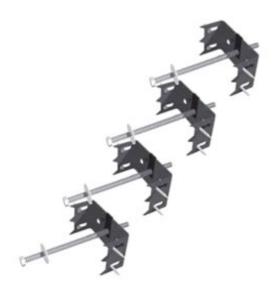

## 12" Rail Installation Kit (Connects both ends of one 12" Rail to applications)

- Will not crack, warp, or split
- Protected from natural elements
- Outlasts resin, plastics, wood and aluminum products
- Lifetime Warranty
- Lightweight and easy to install
- This product qualifies for our Lowest Price Guarantee
- Order now and get our 30 day Price Protection

Item #: BRK12 List Price: \$47.11 \$34.14 (KIT)

Save \$12.97 (27%)

Usually ships in 5-7 business days