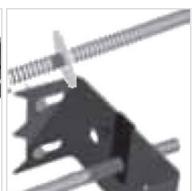

## 12" Rail Installation Kit (Connects both ends of one 12" Rail to applications)

- Will not crack, warp, or split
- Protected from natural elements
- Outlasts resin, plastics, wood and aluminum products
- Lifetime Warranty
- Lightweight and easy to install
- This product qualifies for our Lowest Price Guarantee
- Order now and get our 30 day Price Protection

Item #: BRK12 List Price: \$47.11 \$34.14 (KIT)

Save \$12.97 (27%)

Usually ships in 5-7 business days

## **MORE IMAGES**









## WE ARE HERE FOR YOU...

## **Our Selection**

Having the right tools at the right time is crucial. So is having the right products at the right price. We are not bound by a single warehouse location and limited style or size availabilities. We work directly with over 70 different manufacturers nationwide. This means we have direct control on availability, customizability, and quality.

Order online at: <a href="https://www.architecturaldepot.com/BRK12.html">https://www.architecturaldepot.com/BRK12.html</a>

Date Printed: 04/18/2024 - 2:13 am