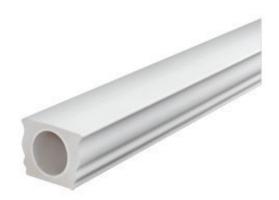

## 7"W x 5 1/4"H x 120"L Straight Top Rail

- Will not crack, warp, or split
- Protected from natural elements
- Outlasts resin, plastics, wood and aluminum products
- Lifetime Warranty
- Lightweight and easy to install
- This product qualifies for our Lowest Price Guarantee
- Order now and get our 30 day Price Protection