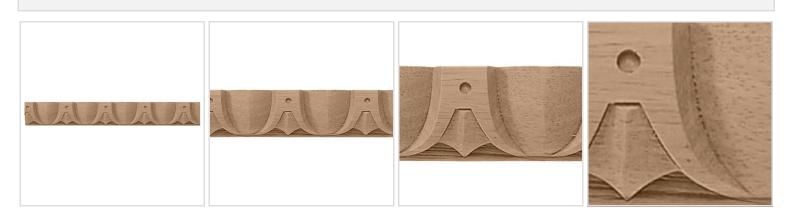

## **MORE IMAGES**

## **DESCRIPTION**

Sometimes, there's just no substitute for the authenitic warmth of real wood. Our Hardwood Crown Moulding Comes in 4 different wood species and comes ready to be cut and stained..

Order online at: <a href="https://www.architecturaldepot.com/BX1019BH.html">https://www.architecturaldepot.com/BX1019BH.html</a>