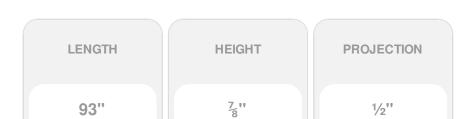

## 7/8"H x 9/16"P x 93"L, Moulding, Beech

- Exceptional elegance, exceptionally well priced
- Classic style
- High Quality product
- Eye-pleasing looks at low cost
- Eye-catching detail
- Easy to install
- This product qualifies for our Lowest Price Guarantee
- Order now and get our 30 day Price Protection