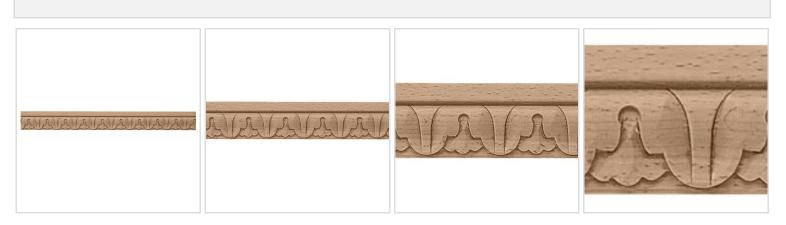

## **MORE IMAGES**

## **DESCRIPTION**

Sometimes, there's just no substitute for the authenitic warmth of real wood. Our Hardwood Crown Moulding Comes in 4 different wood species and comes ready to be cut and stained..

Order online at: https://www.architecturaldepot.com/BX1036BH.html