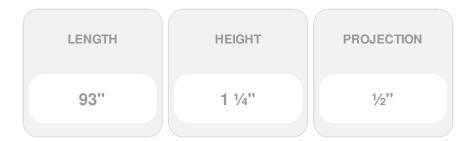

## 1 1/4"H x 1/2"P x 93"L, Moulding, Beech

- Exceptional elegance, exceptionally well priced
- Classic style
- High Quality product
- Eye-pleasing looks at low cost
- Eye-catching detail
- Easy to install
- This product qualifies for our Lowest Price Guarantee
- Order now and get our 30 day Price Protection