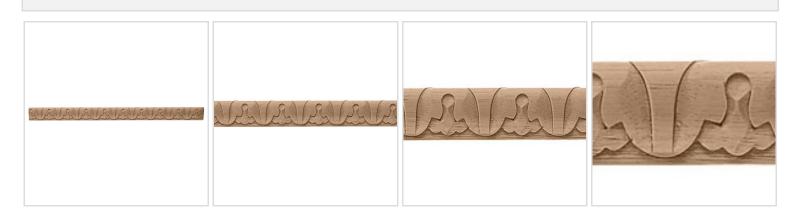

## **MORE IMAGES**

## **DESCRIPTION**

Sometimes, there's just no substitute for the authenitic warmth of real wood. Our Hardwood Crown Moulding Comes in 4 different wood species and comes ready to be cut and stained..

Order online at: https://www.architecturaldepot.com/BX1043BH.html