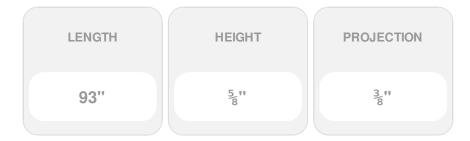

## 5/8"H x 3/8"P x 93"L, Moulding, Beech

- Exceptional elegance, exceptionally well priced
- Classic style
- High Quality product
- Eye-pleasing looks at low cost
- Eye-catching detail
- Easy to install
- This product qualifies for our Lowest Price Guarantee
- Order now and get our 30 day Price Protection