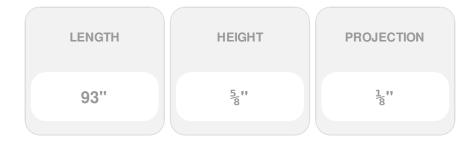

## 5/8"H x 3/16"P x 93"L, Moulding, Beech

- Exceptional elegance, exceptionally well priced
- Classic style
- High Quality product
- Eye-pleasing looks at low cost
- Eye-catching detail
- Easy to install
- This product qualifies for our Lowest Price Guarantee
- Order now and get our 30 day Price Protection