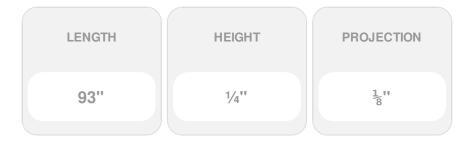

## 5/16"H x 3/16"P x 93"L, Moulding, Beech

- Exceptional elegance, exceptionally well priced
- Classic style
- High Quality product
- Eye-pleasing looks at low cost
- Eye-catching detail
- Easy to install
- This product qualifies for our Lowest Price Guarantee
- Order now and get our 30 day Price Protection