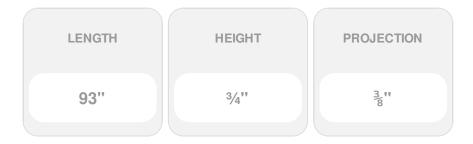

## 3/4"H x 3/8"P x 93"L, Moulding, Beech

- Classic style
- High Quality product
- Eye-pleasing looks at low cost
- Eye-catching detail
- Easy to install
- This product qualifies for our Lowest Price Guarantee
- Order now and get our 30 day Price Protection