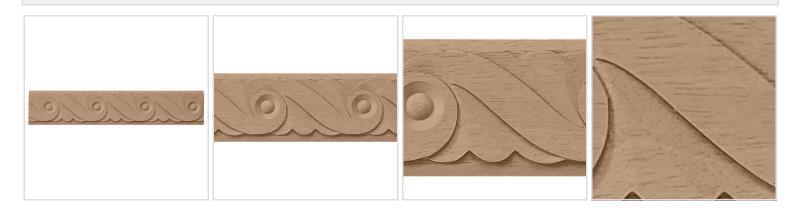

## 2 1/8"H x 1/4"P x 93"L, Moulding, Beech

- Exceptional elegance, exceptionally well priced
- Classic style
- High Quality product
- Eye-pleasing looks at low cost
- Eye-catching detail
- Easy to install
- This product qualifies for our Lowest Price Guarantee
- Order now and get our 30 day Price Protection

## DESCRIPTION

Sometimes, there's just no substitute for the authenitic warmth of real wood. Our Hardwood Crown Moulding Comes in 4 different wood species and comes ready to be cut and stained..

Order online at: <u>https://www.architecturaldepot.com/BX1075BH.html</u> Date Printed: 04/18/2024 - 10:23 pm