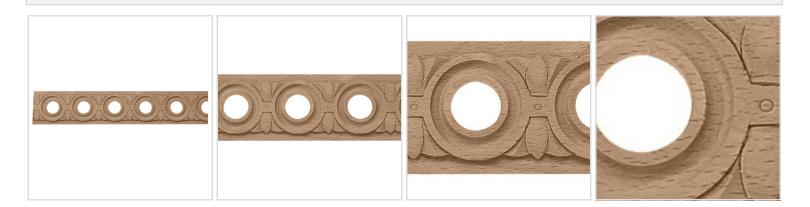

## **MORE IMAGES**

## **DESCRIPTION**

Sometimes, there's just no substitute for the authenitic warmth of real wood. Our Hardwood Crown Moulding Comes in 4 different wood species and comes ready to be cut and stained..

Order online at: https://www.architecturaldepot.com/BX1080BH.html