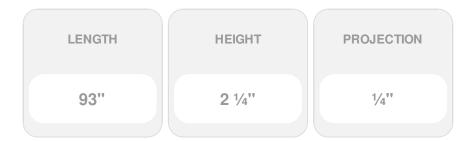

## 2 1/4"H x 1/4"P x 93"L, Moulding, Beech

- Exceptional elegance, exceptionally well priced
- Classic style
- High Quality product
- Eye-pleasing looks at low cost
- Eye-catching detail
- Easy to install
- This product qualifies for our Lowest Price Guarantee
- Order now and get our 30 day Price Protection