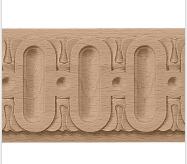

## 2 1/2"H x 1/4"P x 93"L, Moulding, Beech

- Exceptional elegance, exceptionally well priced
- Classic style
- High Quality product
- Eye-pleasing looks at low cost
- Eye-catching detail
- Easy to install
- This product qualifies for our Lowest Price Guarantee
- Order now and get our 30 day Price Protection

Item #: BX1081BH List Price: \$90.97 **\$65.92** (EACH) Save \$25.05 (27%)

Usually ships in 24-72 hours

LENGTH

HEIGHT

**PROJECTION** 

93"

2 1/2"

1/4"

## **MORE IMAGES**









## **DESCRIPTION**

Sometimes, there's just no substitute for the authenitic warmth of real wood. Our Hardwood Crown Moulding Comes in 4 different wood species and comes ready to be cut and stained..

Order online at: <a href="https://www.architecturaldepot.com/BX1081BH.html">https://www.architecturaldepot.com/BX1081BH.html</a>

Date Printed: 04/26/2024 - 4:27 pm