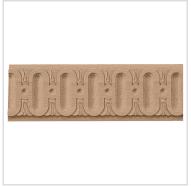

## 2 1/2"H x 1/4"P x 93"L, Moulding, Beech

- Exceptional elegance, exceptionally well priced
- Classic style
- High Quality product
- Eye-pleasing looks at low cost
- Eye-catching detail
- Easy to install
- This product qualifies for our Lowest Price Guarantee
- Order now and get our 30 day Price Protection

Item #: BX1081BH List Price: \$90.97 **\$65.92** (EACH) Save \$25.05 (27%)

Usually ships in 24-72 hours

LENGTH

HEIGHT

**PROJECTION** 

93"

2 1/2"

1/4"

## **MORE IMAGES**









## **DESCRIPTION**

Sometimes, there's just no substitute for the authenitic warmth of real wood. Our Hardwood Crown Moulding Comes in 4 different wood species and comes ready to be cut and stained..

Order online at: <a href="https://www.architecturaldepot.com/BX1081BH.html">https://www.architecturaldepot.com/BX1081BH.html</a>

Date Printed: 04/26/2024 - 4:27 pm