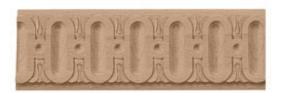

## 2 1/2"H x 1/4"P x 93"L, Moulding, Beech

- Exceptional elegance, exceptionally well priced
- Classic style
- High Quality product
- Eye-pleasing looks at low cost
- Eye-catching detail
- Easy to install
- This product qualifies for our Lowest Price Guarantee
- Order now and get our 30 day Price Protection

## **DESCRIPTION**

Sometimes, there's just no substitute for the authenitic warmth of real wood. Our Hardwood Crown Moulding Comes in 4 different wood species and comes ready to be cut and stained..

Order online at: <a href="https://www.architecturaldepot.com/BX1081BH.html">https://www.architecturaldepot.com/BX1081BH.html</a>