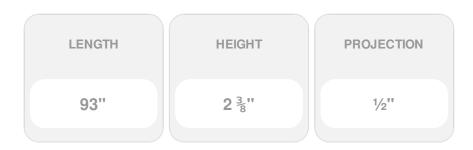

## 2 3/8"H x 1/2"P x 93"L, Moulding, Beech

- Exceptional elegance, exceptionally well priced
- Classic style
- High Quality product
- Eye-pleasing looks at low cost
- Eye-catching detail
- Easy to install
- This product qualifies for our Lowest Price Guarantee
- Order now and get our 30 day Price Protection