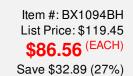

## 2 3/8"H x 1/2"P x 93"L, Moulding, Beech

- Exceptional elegance, exceptionally well priced
- Classic style
- High Quality product
- Eye-pleasing looks at low cost
- Eye-catching detail
- Easy to install
- This product qualifies for our Lowest Price Guarantee
- Order now and get our 30 day Price Protection