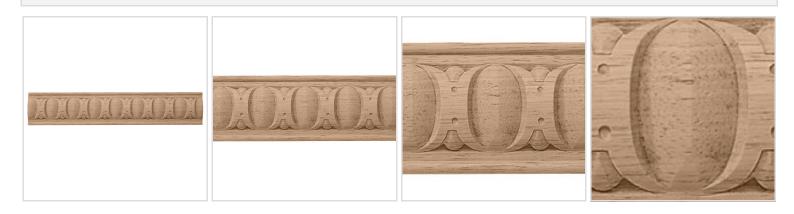

## **MORE IMAGES**

## DESCRIPTION

Sometimes, there's just no substitute for the authenitic warmth of real wood. Our Hardwood Crown Moulding Comes in 4 different wood species and comes ready to be cut and stained..

Order online at: <u>https://www.architecturaldepot.com/BX1094BH.html</u> Date Printed: 04/18/2024 - 5:59 pm