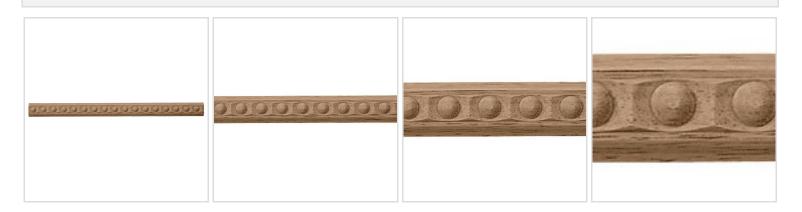

## **MORE IMAGES**

## **DESCRIPTION**

Sometimes, there's just no substitute for the authenitic warmth of real wood. Our Hardwood Crown Moulding Comes in 4 different wood species and comes ready to be cut and stained..

Order online at: <a href="https://www.architecturaldepot.com/BX1137BH.html">https://www.architecturaldepot.com/BX1137BH.html</a>