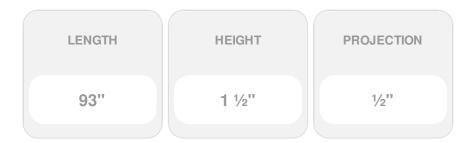

## 1 1/2"H x 1/2"P x 93"L, Moulding, Beech

- Exceptional elegance, exceptionally well priced
- Classic style
- High Quality product
- Eye-pleasing looks at low cost
- Eye-catching detail
- Easy to install
- This product qualifies for our Lowest Price Guarantee
- Order now and get our 30 day Price Protection