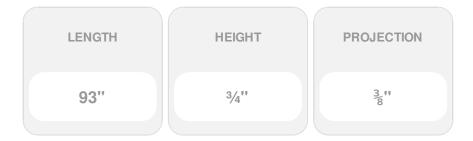

## 3/4"H x 3/8"P x 93"L, Plain Panel Moulding, Poplar

- Exceptional elegance, exceptionally well priced
- Classic style
- High Quality product
- Eye-pleasing looks at low cost
- Eye-catching detail
- Easy to install
- This product qualifies for our Lowest Price Guarantee
- Order now and get our 30 day Price Protection