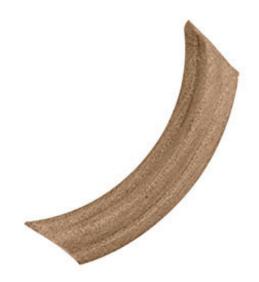

## 1 1/2"W x 1/2"H x 1/4"P Panel Moulding, Birch Corner (Inside Radius)

- This product qualifies for our Lowest Price Guarantee
- Order now and get our 30 day Price Protection

Item #: BX1310BI List Price: \$2.62 **\$1.90** (EACH) Save \$0.72 (27%)