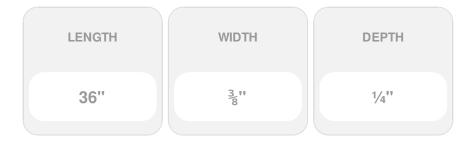

## 3/8"D, Half Round, Pearl Beading Moulding (3' Stick), Beech

- Exceptional elegance, exceptionally well priced
- Classic style
- High Quality product
- Eye-pleasing looks at low cost
- Eye-catching detail
- Easy to install
- This product qualifies for our Lowest Price Guarantee
- Order now and get our 30 day Price Protection