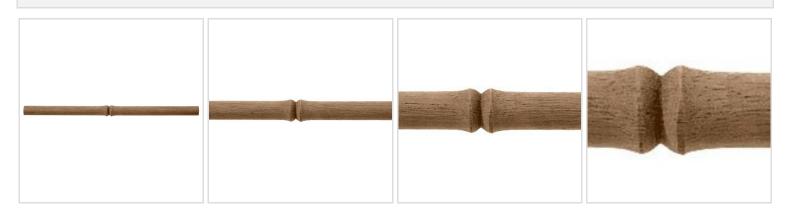

## 3/4"H x 3/8"P x 34 1/2"L, Turned Bamboo Moulding, Beech Exceptional elegance, exceptionally well priced Item #: BX1381BH List Price: \$14.71 Classic style High Quality product \$10.66 (EACH) Eye-pleasing looks at low cost Save \$4.05 (27%) Eye-catching detail Easy to install This product qualifies for our Lowest Usually ships in 24-72 hours

## **MORE IMAGES**