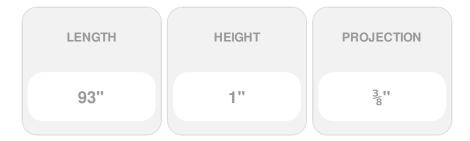

## 1"H x 7/16"P x 93"L, Batan & Bamboo Moulding, Beech

- Classic style
- High Quality product
- Eye-pleasing looks at low cost
- Eye-catching detail
- Easy to install
- This product qualifies for our Lowest Price Guarantee
- Order now and get our 30 day Price Protection