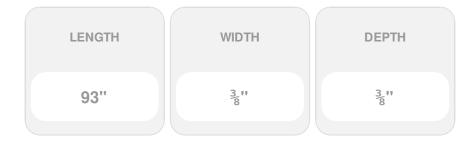

## 3/8"D, 93"L, Full Round, Rope Moulding, Beech

- Exceptional elegance, exceptionally well priced
- Classic style
- High Quality product
- Eye-pleasing looks at low cost
- Eye-catching detail
- Easy to install
- This product qualifies for our Lowest Price Guarantee
- Order now and get our 30 day Price Protection