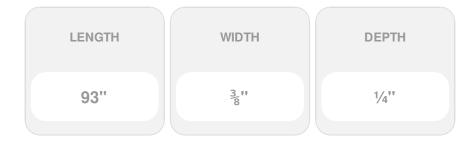

## 3/8"W, 93"L, Half Round, Rope Moulding, Beech

- Classic style
- High Quality product
- Eye-pleasing looks at low cost
- Eye-catching detail
- Easy to install
- This product qualifies for our Lowest Price Guarantee
- Order now and get our 30 day Price Protection