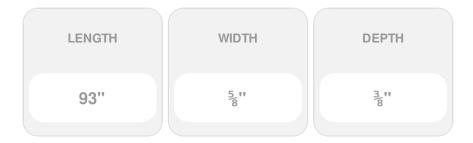

## 5/8"W, 93"L, Half Round, Rope Moulding, Beech

- Classic style
- High Quality product
- Eye-pleasing looks at low cost
- Eye-catching detail
- Easy to install
- This product qualifies for our Lowest Price Guarantee
- Order now and get our 30 day Price Protection