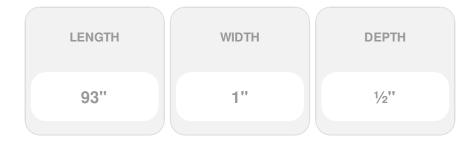

## 1"W, 93"L, Half Round, Rope Moulding, Beech

- Exceptional elegance, exceptionally well priced
- Classic style
- High Quality product
- Eye-pleasing looks at low cost
- Eye-catching detail
- Easy to install
- This product qualifies for our Lowest Price Guarantee
- Order now and get our 30 day Price Protection