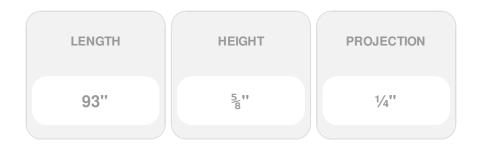

## 5/8"H x 5/16"P x 93"L, Embossed Moulding, Pine

- This product qualifies for our Lowest Price Guarantee
- Order now and get our 30 day Price Protection

Item #: BX1432PI List Price: \$7.26 **\$5.26** <sup>(EACH)</sup> Save \$2.00 (27%)