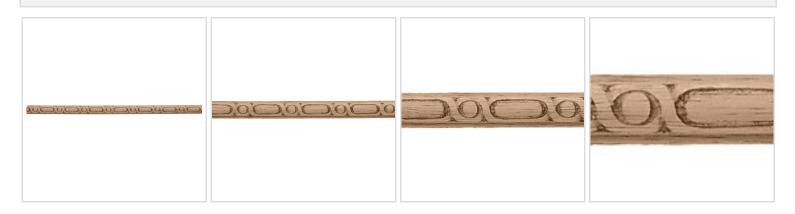

## 5/8"H x 5/16"P x 93"L, Embossed Moulding, Pine

- This product qualifies for our Lowest Price Guarantee
- Order now and get our 30 day Price Protection

Item #: BX1432PI List Price: \$7.26 **\$5.26** <sup>(EACH)</sup> Save \$2.00 (27%)