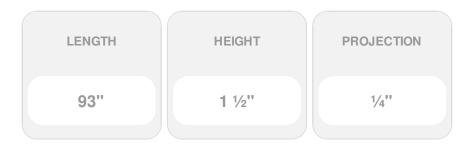

## 1 1/2"H x 1/4"P x 93"L, Embossed Moulding, Pine

- This product qualifies for our Lowest Price Guarantee
- Order now and get our 30 day Price Protection

Item #: BX1444PI List Price: \$17.39 **\$12.60** (EACH) Save \$4.79 (27%)