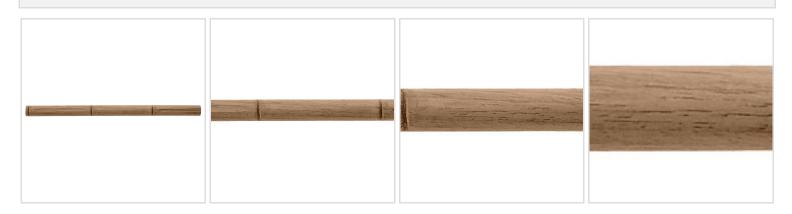

## 1"H x 5/8"P x 93"L, Batan & Bamboo Moulding, Beech

- This product qualifies for our Lowest Price Guarantee
- Order now and get our 30 day Price Protection

Item #: BX1458BH List Price: \$26.33 **\$19.08** (EACH)

## **MORE IMAGES**