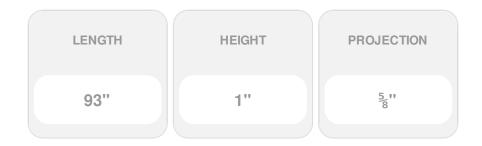

## 1"H x 5/8"P x 93"L, Batan & Bamboo Moulding, Beech

- This product qualifies for our Lowest Price Guarantee
- Order now and get our 30 day Price Protection

Item #: BX1458BH List Price: \$26.33 **\$19.08** (EACH)