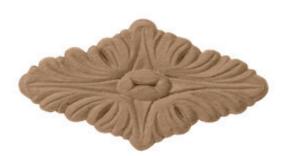

## 4 5/8"W x 2 1/2"H, Embossed Rosette, Beech

- This product qualifies for our Lowest Price Guarantee
- Order now and get our 30 day Price Protection

Item #: BX1504BH List Price: \$6.43 **\$4.66** (EACH) Save \$1.77 (27%)