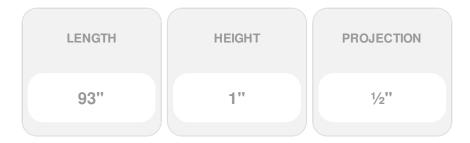

## 1 1/16"H x 1/2"P x 93"L, Dentil Moulding, Beech

- Exceptional elegance, exceptionally well priced
- Classic style
- High Quality product
- Eye-pleasing looks at low cost
- Eye-catching detail
- Easy to install
- This product qualifies for our Lowest Price Guarantee
- Order now and get our 30 day Price Protection