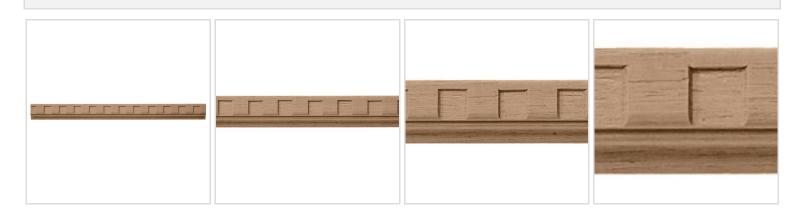

## 1 1/16"H x 1/2"P x 93"L, Dentil Moulding, Beech

- Exceptional elegance, exceptionally well priced
- Classic style
- High Quality product
- Eye-pleasing looks at low cost
- Eye-catching detail
- Easy to install
- This product qualifies for our Lowest Price Guarantee
- Order now and get our 30 day Price Protection

## **MORE IMAGES**