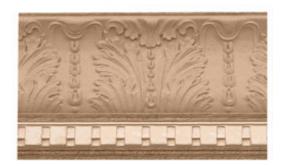

## 5 1/4"H x 5 1/4"P x 93"L, Leaf & Dentil Crown Moulding

- Exceptional elegance, exceptionally well priced
- Classic style
- High Quality product
- Eye-pleasing looks at low cost
- Eye-catching detail
- Easy to install
- This product qualifies for our Lowest Price Guarantee
- Order now and get our 30 day Price Protection

Item #: BX1671BA List Price: \$540.96 **\$392.00** (EACH) Save \$148.96 (27%)

Usually ships in 24-72 hours

PROJECTION HEIGHT

93"

5 1/4"

5 1/4"

## **DESCRIPTION**

Sometimes, there's just no substitute for the authenitic warmth of real wood. Our Hardwood Crown Moulding Comes in 4 different wood species and comes ready to be cut and stained..

Order online at: <a href="https://www.architecturaldepot.com/BX1671BA.html">https://www.architecturaldepot.com/BX1671BA.html</a>