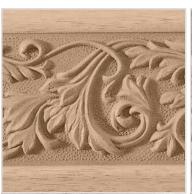

## 3 3/4"H x 7/8"P x 93"L, Leaf with Flower Frieze Moulding

- Exceptional elegance, exceptionally well priced
- Classic style
- High Quality product
- Eye-pleasing looks at low cost
- Eye-catching detail
- Easy to install
- This product qualifies for our Lowest Price Guarantee
- Order now and get our 30 day Price Protection

Item #: BX1687BA List Price: \$120.56 **\$87.36** (EACH) Save \$33.20 (27%)

Usually ships in 24-72 hours

PROJECTION

93"

78"

## **MORE IMAGES**









## **DESCRIPTION**

Sometimes, there's just no substitute for the authenitic warmth of real wood. Our Hardwood Crown Moulding Comes in 4 different wood species and comes ready to be cut and stained..

Order online at: <a href="https://www.architecturaldepot.com/BX1687BA.html">https://www.architecturaldepot.com/BX1687BA.html</a>

Date Printed: 04/20/2024 - 3:02 am