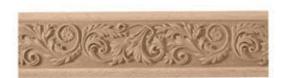

## 3 3/4"H x 7/8"P x 93"L, Leaf with Flower Frieze Moulding

- Exceptional elegance, exceptionally well priced
- Classic style
- High Quality product
- Eye-pleasing looks at low cost
- Eye-catching detail
- Easy to install
- This product qualifies for our Lowest Price Guarantee
- Order now and get our 30 day Price Protection