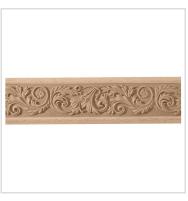

## 3 3/4"H x 7/8"P x 93"L, Leaf with Flower Frieze Moulding

- Exceptional elegance, exceptionally well priced
- Classic style
- High Quality product
- Eye-pleasing looks at low cost
- Eye-catching detail
- Easy to install
- This product qualifies for our Lowest Price Guarantee
- Order now and get our 30 day Price Protection

Item #: BX1687BA List Price: \$120.56 **\$87.36** (EACH) Save \$33.20 (27%)

Usually ships in 24-72 hours

PROJECTION

93"

78"

## **MORE IMAGES**









## **DESCRIPTION**

Sometimes, there's just no substitute for the authenitic warmth of real wood. Our Hardwood Crown Moulding Comes in 4 different wood species and comes ready to be cut and stained..

Order online at: <a href="https://www.architecturaldepot.com/BX1687BA.html">https://www.architecturaldepot.com/BX1687BA.html</a>

Date Printed: 04/20/2024 - 3:02 am