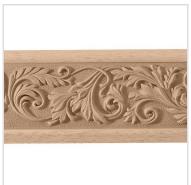

## 3 3/4"H x 7/8"P x 93"L, Leaf with Flower Frieze Moulding

- Exceptional elegance, exceptionally well priced
- Classic style
- High Quality product
- Eye-pleasing looks at low cost
- Eye-catching detail
- Easy to install
- This product qualifies for our Lowest Price Guarantee
- Order now and get our 30 day Price Protection

Item #: BX1687BA List Price: \$120.56 **\$87.36** (EACH) Save \$33.20 (27%)

Usually ships in 24-72 hours

PROJECTION

93"

78"

## **MORE IMAGES**









## **DESCRIPTION**

Sometimes, there's just no substitute for the authenitic warmth of real wood. Our Hardwood Crown Moulding Comes in 4 different wood species and comes ready to be cut and stained..

Order online at: <a href="https://www.architecturaldepot.com/BX1687BA.html">https://www.architecturaldepot.com/BX1687BA.html</a>

Date Printed: 04/20/2024 - 3:02 am