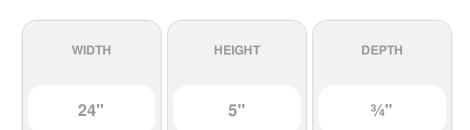

## 24"W x 3/4"D x 5"H Medium Grape Center Onlay

- Traditional design
- Comes in a variety of woods
- Can be used in a variety of jobs and applications
- Eye-pleasing looks at low cost
- A great way to add value to your home
- This product qualifies for our Lowest Price Guarantee
- Order now and get our 30 day Price Protection