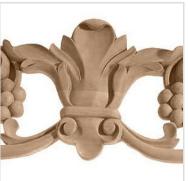

## 24"W x 3/4"D x 5"H Medium Grape Center Onlay

- Traditional design
- Comes in a variety of woods
- Can be used in a variety of jobs and applications
- Eye-pleasing looks at low cost
- A great way to add value to your home
- This product qualifies for our Lowest Price Guarantee
- Order now and get our 30 day Price Protection

## **DESCRIPTION**

Our onlays are the perfect accent pieces for your projects. Choose from an amazing selection of designs and patterns that are historical, seasonal or even whimsical. Give character to your cabinetry, furniture and room or take your kid's school projects and crafts to the next level! The possibilities are endless. Each piece is carefully crafted with rich details and will be looking great wherever its used.