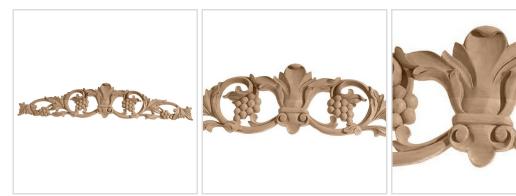

## 24"W x 3/4"D x 5"H Medium Grape Center Onlay

- Traditional design
- Comes in a variety of woods
- Can be used in a variety of jobs and applications
- Eye-pleasing looks at low cost
- A great way to add value to your home
- This product qualifies for our Lowest Price Guarantee
- Order now and get our 30 day Price Protection

## **DESCRIPTION**

Our onlays are the perfect accent pieces for your projects. Choose from an amazing selection of designs and patterns that are historical, seasonal or even whimsical. Give character to your cabinetry, furniture and room or take your kid's school projects and crafts to the next level! The possibilities are endless. Each piece is carefully crafted with rich details and will be looking great wherever its used.