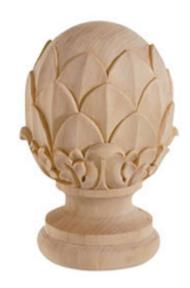

## 7 1/8"D x 10 1/2"H Large Artichoke Finial

- Hand Carved
- Available in a variety of wood species
- Blends beautifully with many styles
- A durable and affordable product
- A great way to add value to your home
- This product qualifies for our Lowest Price Guarantee
- Order now and get our 30 day Price Protection

Item #: BX1741 List Price: \$414.59 **\$300.43** (EACH) Save \$114.16 (27%)

Usually ships in 24-72 hours

**HEIGHT** 

**OUTSIDE DIAMETER** 

10 1/2"

7 ½"