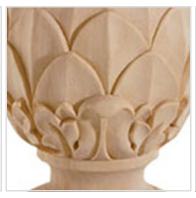

## 7 1/8"D x 10 1/2"H Large Artichoke Finial

- Hand Carved
- Available in a variety of wood species
- Blends beautifully with many styles
- A durable and affordable product
- A great way to add value to your home
- This product qualifies for our Lowest Price Guarantee
- Order now and get our 30 day Price Protection

Item #: BX1741 List Price: \$414.59 **\$300.43** (EACH) Save \$114.16 (27%)

Usually ships in 24-72 hours

**HEIGHT** 

**OUTSIDE DIAMETER** 

10 1/2"

7 ½"

## **MORE IMAGES**









## WE ARE HERE FOR YOU...

## **Our Selection**

Having the right tools at the right time is crucial. So is having the right products at the right price. We are not bound by a single warehouse location and limited style or size availabilities. We work directly with over 70 different manufacturers nationwide. This means we have direct control on availability, customizability, and quality.

Order online at: https://www.architecturaldepot.com/BX1741.html

Date Printed: 04/19/2024 - 8:38 pm