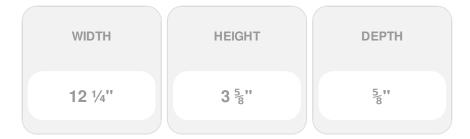

## 12 1/4"W x 5/8"D x 3 5/8"H Small Shell Center Onlay

- Traditional design
- Comes in a variety of woods
- Can be used in a variety of jobs and applications
- Eye-pleasing looks at low cost
- A great way to add value to your home
- This product qualifies for our Lowest Price Guarantee
- Order now and get our 30 day Price Protection