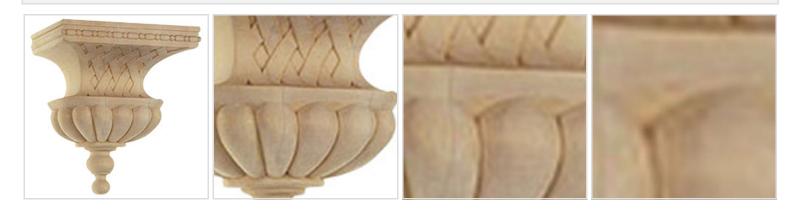

## 5 5/8"W x 3 3/4"D x 6 1/8"H Small Bell with Basket Weave Corbel

- Traditional design
- Multiple wood species to choose from
- Hand carved for a traditional look
- Crisp detail and high relief
- A great way to add value to your home
- This product qualifies for our Lowest Price Guarantee
- Order now and get our 30 day Price Protection

Item #: BX1827 List Price: \$310.69 **\$225.14** (EACH)

Save \$85.55 (27%)

Usually ships in 24-72 hours

| HEIGHT                          | WIDTH                           | DEPTH  |
|---------------------------------|---------------------------------|--------|
| 6 <sup>1</sup> / <sub>8</sub> " | 5 <sup>5</sup> / <sub>8</sub> " | 3 3/4" |

## **MORE IMAGES**



## WE ARE HERE FOR YOU...

## **Our Selection**

Having the right tools at the right time is crucial. So is having the right products at the right price. We are not bound by a single warehouse location and limited style or size availabilities. We work directly with over 70 different manufacturers nationwide. This means we have direct control on availability, customizability, and quality.