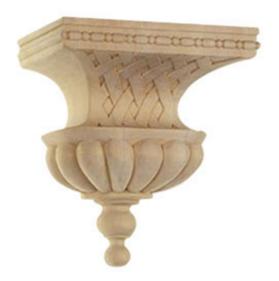

## 5 5/8"W x 3 3/4"D x 6 1/8"H Small Bell with Basket Weave Corbel

- Traditional design
- Multiple wood species to choose from
- Hand carved for a traditional look
- Crisp detail and high relief
- A great way to add value to your home
- This product qualifies for our Lowest Price Guarantee
- Order now and get our 30 day Price Protection

Item #: BX1827 List Price: \$310.69 **\$225.14** (EACH)

Save \$85.55 (27%)

Usually ships in 24-72 hours

| HEIGHT                          | WIDTH                           | DEPTH  |
|---------------------------------|---------------------------------|--------|
| 6 <sup>1</sup> / <sub>8</sub> " | 5 <sup>5</sup> / <sub>8</sub> " | 3 3/4" |