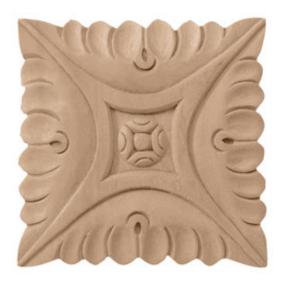

## 5"W x 5/8"D x 5"H Large Square Rosette

- A simple statement of style
- Traditional design
- Comes in a variety of woods
- Can be used in a variety of jobs and applications
- Great architectural detail
- A great way to add value to your home
- This product qualifies for our Lowest Price Guarantee
- Order now and get our 30 day Price Protection

Item #: BX1840 List Price: \$37.59 **\$27.24** (EACH) Save \$10.35 (27%)

Usually ships in 24-72 hours

WIDTH
5"

HEIGHT

5"

DEPTH

5,"