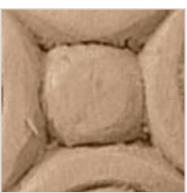

## 5"W x 5/8"D x 5"H Large Square Rosette

- A simple statement of style
- Traditional design
- Comes in a variety of woods
- Can be used in a variety of jobs and applications
- Great architectural detail
- A great way to add value to your home
- This product qualifies for our Lowest Price Guarantee
- Order now and get our 30 day Price Protection

Item #: BX1840 List Price: \$37.59 **\$27.24** (EACH) Save \$10.35 (27%)

Usually ships in 24-72 hours

WIDTH
5"

HEIGHT

5"

DEPTH

5,"