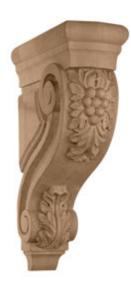

## 3 1/8"W x 6"D x 9 1/4"H Medium Grape Corbel with Acanthus Leaf

- Traditional design
- Multiple wood species to choose from
- Hand carved for a traditional look
- Crisp detail and high relief
- A great way to add value to your home
- This product qualifies for our Lowest Price Guarantee
- Order now and get our 30 day Price Protection

Item #: BX1854 List Price: \$305.37 **\$221.28** (EACH)

Save \$84.09 (27%)

Usually ships in 24-72 hours

| HEIGHT  | DEPTH | WIDTH                           |
|---------|-------|---------------------------------|
| 9 1⁄4'' | 6''   | 3 <sup>1</sup> / <sub>8</sub> " |