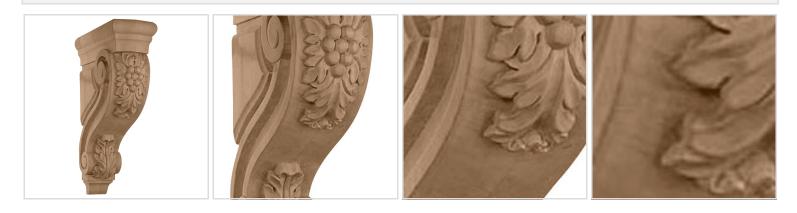

## 3 1/8"W x 6"D x 9 1/4"H Medium Grape Corbel with Acanthus Leaf

- Traditional design
- Multiple wood species to choose from
- Hand carved for a traditional look
- Crisp detail and high relief
- A great way to add value to your home
- This product qualifies for our Lowest Price Guarantee
- Order now and get our 30 day Price Protection

Item #: BX1854 List Price: \$305.37 **\$221.28** (EACH)

Save \$84.09 (27%)

Usually ships in 24-72 hours

| HEIGHT  | DEPTH | WIDTH                           |
|---------|-------|---------------------------------|
| 9 1⁄4'' | 6''   | 3 <sup>1</sup> / <sub>8</sub> " |

## **MORE IMAGES**



## WE ARE HERE FOR YOU...

## **Our Selection**

Having the right tools at the right time is crucial. So is having the right products at the right price. We are not bound by a single warehouse location and limited style or size availabilities. We work directly with over 70 different manufacturers nationwide. This means we have direct control on availability, customizability, and quality.