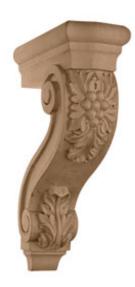

## 8 1/4"W x 18"D x 34 1/2"H Extra Large Open Grape Corbel

- Traditional design
- Multiple wood species to choose from
- Hand carved for a traditional look
- Crisp detail and high relief
- A great way to add value to your home
- This product qualifies for our Lowest Price Guarantee
- Order now and get our 30 day Price Protection

Item #: BX1866 List Price: \$1,103.74 **\$799.81** (EACH)

Save \$303.93 (27%)

Usually ships in 24-72 hours

| HEIGHT  | DEPTH | WIDTH   |
|---------|-------|---------|
| 34 1⁄2" | 18"   | 8 1⁄4'' |