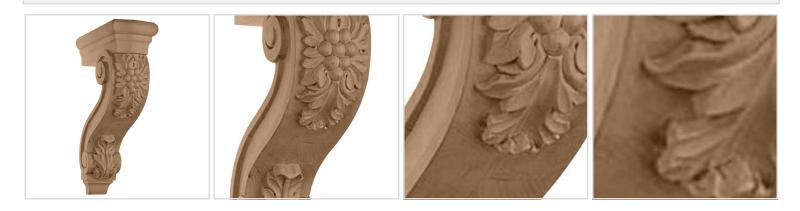

## 8 1/4"W x 18"D x 34 1/2"H Extra Large Open Grape Corbel

- Traditional design
- Multiple wood species to choose from
- Hand carved for a traditional look
- Crisp detail and high relief
- A great way to add value to your home
- This product qualifies for our Lowest Price Guarantee
- Order now and get our 30 day Price Protection

Item #: BX1866 List Price: \$1,103.74 **\$799.81** (EACH)

Save \$303.93 (27%)

Usually ships in 24-72 hours

| HEIGHT  | DEPTH | WIDTH   |
|---------|-------|---------|
| 34 1⁄2" | 18"   | 8 1⁄4'' |

## **MORE IMAGES**



## WE ARE HERE FOR YOU...

## **Our Selection**

Having the right tools at the right time is crucial. So is having the right products at the right price. We are not bound by a single warehouse location and limited style or size availabilities. We work directly with over 70 different manufacturers nationwide. This means we have direct control on availability, customizability, and quality.