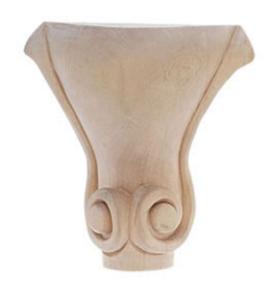

## 2 3/4"W x 2 3/4"D x 5 7/8"H Cabinet Leg

- Artfully designed
- Quality product with attention to detail
- Intricate design
- Multiple wood species to suit your need
- Eye-pleasing looks at low cost
- A durable and affordable product
- This product qualifies for our Lowest Price Guarantee
- Order now and get our 30 day Price Protection

## **DESCRIPTION**

Our wooden furniture legs are meticulously crafted from premium hardwood, ensuring durability, stability, and a timeless aesthetic for your furniture projects. Experience the exquisite craftsmanship and sturdy support that our furniture legs provide, elevating your home decor with elegance and reliability.