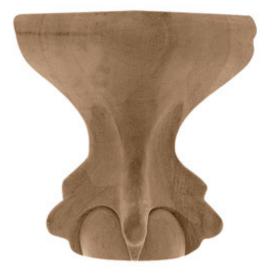

## 4 1/2"W x 4 1/2"D x 6"H Cabinet Leg

- Artfully designed
- Quality product with attention to detail
- Intricate design
- Multiple wood species to suit your need
- Eye-pleasing looks at low cost
- A durable and affordable product
- This product qualifies for our Lowest Price Guarantee
- Order now and get our 30 day Price Protection

## DESCRIPTION

Our wooden furniture legs are meticulously crafted from premium hardwood, ensuring durability, stability, and a timeless aesthetic for your furniture projects. Experience the exquisite craftsmanship and sturdy support that our furniture legs provide, elevating your home decor with elegance and reliability.