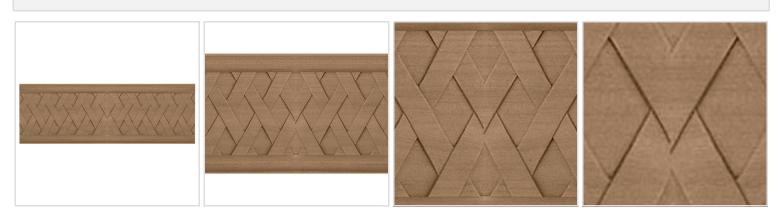

## 4"H x 3/4"P x 93"L Basket Weave Chair Rail

- Exceptional elegance, exceptionally well priced
- Classic style
- High Quality product
- Eye-pleasing looks at low cost
- Eye-catching detail
- Easy to install
- This product qualifies for our Lowest Price Guarantee
- Order now and get our 30 day Price Protection

## **DESCRIPTION**

Sometimes, there's just no substitute for the authenitic warmth of real wood. Our Hardwood Crown Moulding Comes in 4 different wood species and comes ready to be cut and stained..

Order online at: https://www.architecturaldepot.com/BX1921.html