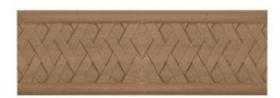

## 4"H x 3/4"P x 93"L Basket Weave Chair Rail

- Exceptional elegance, exceptionally well priced
- Classic style
- High Quality product
- Eye-pleasing looks at low cost
- Eye-catching detail
- Easy to install
- This product qualifies for our Lowest Price Guarantee
- Order now and get our 30 day Price Protection