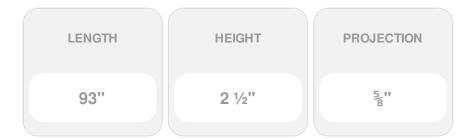

## 2 1/2"H x 5/8"P x 93"L Basket Weave Chair Rail

- Exceptional elegance, exceptionally well priced
- Classic style
- High Quality product
- Eye-pleasing looks at low cost
- Eye-catching detail
- Easy to install
- This product qualifies for our Lowest Price Guarantee
- Order now and get our 30 day Price Protection