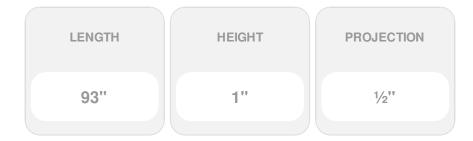

## 1"H x 1/2"P x 93"L Basket Weave Chair Rail

- Exceptional elegance, exceptionally well priced
- Classic style
- High Quality product
- Eye-pleasing looks at low cost
- Eye-catching detail
- Easy to install
- This product qualifies for our Lowest Price Guarantee
- Order now and get our 30 day Price Protection