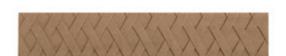

## 1"H x 1/2"P x 93"L Basket Weave Chair Rail

- Exceptional elegance, exceptionally well priced
- Classic style
- High Quality product
- Eye-pleasing looks at low cost
- Eye-catching detail
- Easy to install
- This product qualifies for our Lowest Price Guarantee
- Order now and get our 30 day Price Protection

## **DESCRIPTION**

Sometimes, there's just no substitute for the authenitic warmth of real wood. Our Hardwood Crown Moulding Comes in 4 different wood species and comes ready to be cut and stained..

Order online at: https://www.architecturaldepot.com/BX1923.html