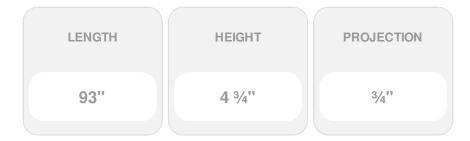

Item #: BX1930 List Price: \$593.95 **\$430.40** (EACH) Save \$163.55 (27%)

Usually ships in 24-72 hours