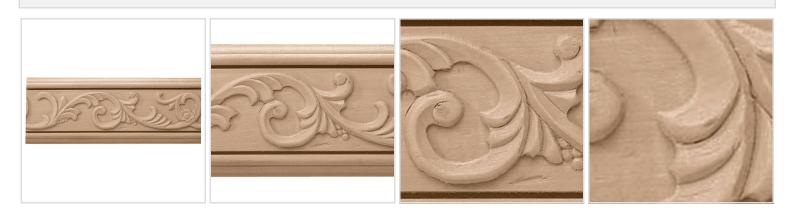

- Exceptional elegance, exceptionally well priced
- Classic style
- High Quality product
- Eye-pleasing looks at low cost
- Eye-catching detail
- Easy to install
- This product qualifies for our Lowest Price Guarantee
- Order now and get our 30 day Price Protection

Item #: BX1930 List Price: \$593.95 **\$430.40** (EACH) Save \$163.55 (27%)

Usually ships in 24-72 hours



## **MORE IMAGES**



## **DESCRIPTION**

Sometimes, there's just no substitute for the authenitic warmth of real wood. Our Hardwood Crown Moulding Comes in 4 different wood species and comes ready to be cut and stained..

Order online at: https://www.architecturaldepot.com/BX1930.html

Date Printed: 04/19/2024 - 12:23 pm