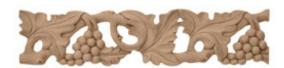

## 2 7/8"H x 3/4"P x 8 1/2"R x 93"L Wood Pierced Moulding

- Exceptional elegance, exceptionally well priced
- Classic style
- High Quality product
- Eye-pleasing looks at low cost
- Eye-catching detail
- Easy to install
- This product qualifies for our Lowest Price Guarantee
- Order now and get our 30 day Price Protection

Item #: BX1933 List Price: \$622.02 **\$450.74** (EACH) Save \$171.28 (27%)

Usually ships in 24-72 hours

PROJECTION

93"

2 7/8"

3/4"