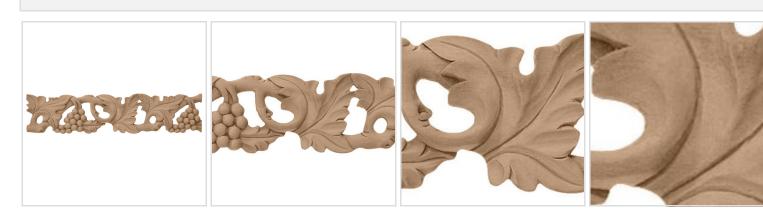

## 2 7/8"H x 3/4"P x 8 1/2"R x 93"L Wood Pierced Moulding



- Exceptional elegance, exceptionally well priced
- Classic style
- High Quality product
- Eye-pleasing looks at low cost
- Eye-catching detail
- Easy to install
- This product qualifies for our Lowest Price Guarantee
- Order now and get our 30 day Price Protection

Item #: BX1933 List Price: \$622.02 **\$450.74** (EACH) Save \$171.28 (27%)

Usually ships in 24-72 hours

PROJECTION

93"

2 7/8"

3/4"

## **MORE IMAGES**



## WE ARE HERE FOR YOU...

## **Our Selection**

Having the right tools at the right time is crucial. So is having the right products at the right price. We are not bound by a single warehouse location and limited style or size availabilities. We work directly with over 70 different manufacturers nationwide. This means we have direct control on availability, customizability, and quality.

Order online at: https://www.architecturaldepot.com/BX1933.html

Date Printed: 04/19/2024 - 8:27 pm