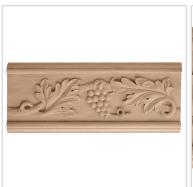

## 4 7/8"H x 3/4"P x 12"R x 93"L Carved Wood Chair Rail

- Exceptional elegance, exceptionally well priced
- Classic style
- High Quality product
- Eye-pleasing looks at low cost
- Eye-catching detail
- Easy to install
- This product qualifies for our Lowest Price Guarantee
- Order now and get our 30 day Price Protection

## **DESCRIPTION**

Sometimes, there's just no substitute for the authenitic warmth of real wood. Our Hardwood Crown Moulding Comes in 4 different wood species and comes ready to be cut and stained..

Order online at: https://www.architecturaldepot.com/BX1934.html