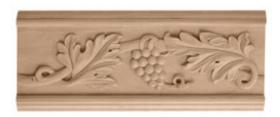

## 4 7/8"H x 3/4"P x 12"R x 93"L Carved Wood Chair Rail

- Exceptional elegance, exceptionally well priced
- Classic style
- High Quality product
- Eye-pleasing looks at low cost
- Eye-catching detail
- Easy to install
- This product qualifies for our Lowest Price Guarantee
- Order now and get our 30 day Price Protection

## **DESCRIPTION**

Sometimes, there's just no substitute for the authenitic warmth of real wood. Our Hardwood Crown Moulding Comes in 4 different wood species and comes ready to be cut and stained..

Order online at: https://www.architecturaldepot.com/BX1934.html