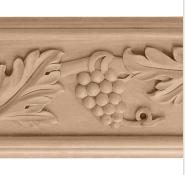

## 4 7/8"H x 3/4"P x 12"R x 93"L Carved Wood Chair Rail

- Exceptional elegance, exceptionally well priced
- Classic style
- High Quality product
- Eye-pleasing looks at low cost
- Eye-catching detail
- Easy to install
- This product qualifies for our Lowest Price Guarantee
- Order now and get our 30 day Price Protection

## **DESCRIPTION**

Sometimes, there's just no substitute for the authenitic warmth of real wood. Our Hardwood Crown Moulding Comes in 4 different wood species and comes ready to be cut and stained..

Order online at: https://www.architecturaldepot.com/BX1934.html