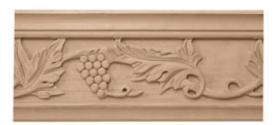

## 4"H x 4"P x 12"R x 93"L Carved Crown Moulding

- Exceptional elegance, exceptionally well priced
- Classic style
- High Quality product
- Eye-pleasing looks at low cost
- Eye-catching detail
- Easy to install
- This product qualifies for our Lowest Price Guarantee
- Order now and get our 30 day Price Protection

## DESCRIPTION

Sometimes, there's just no substitute for the authenitic warmth of real wood. Our Hardwood Crown Moulding Comes in 4 different wood species and comes ready to be cut and stained..

Order online at: <u>https://www.architecturaldepot.com/BX1935.html</u> Date Printed: 04/19/2024 - 12:11 pm