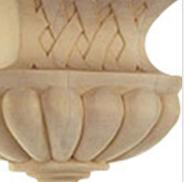

## 11 3/4"W x 8 1/2"D x 14"H Extra Large Bell with Basket Weave Corbel

- Traditional design
- Multiple wood species to choose from
- Hand carved for a traditional look
- Crisp detail and high relief
- A great way to add value to your home
- This product qualifies for our Lowest Price Guarantee
- Order now and get our 30 day Price Protection

Item #: BX1946 List Price: \$952.14 \$689.96 (EACH)

Save \$262.18 (27%)

Usually ships in 24-72 hours

HEIGHT WIDTH DEPTH

14" 11 3/4" 8 1/2"