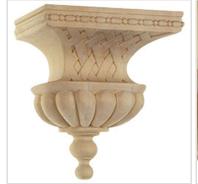

## 11 3/4"W x 8 1/2"D x 14"H Extra Large Bell with Basket Weave Corbel

- Traditional design
- Multiple wood species to choose from
- Hand carved for a traditional look
- Crisp detail and high relief
- A great way to add value to your home
- This product qualifies for our Lowest Price Guarantee
- Order now and get our 30 day Price Protection

Item #: BX1946 List Price: \$952.14 \$689.96 (EACH)

Save \$262.18 (27%)

Usually ships in 24-72 hours

HEIGHT WIDTH DEPTH

14" 11 3/4" 8 1/2"