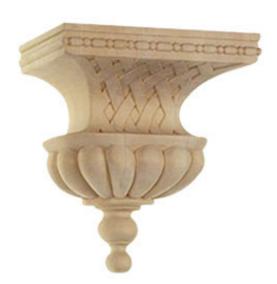

## 11 3/4"W x 8 1/2"D x 14"H Extra Large Bell with Basket Weave Corbel

- Traditional design
- Multiple wood species to choose from
- Hand carved for a traditional look
- Crisp detail and high relief
- A great way to add value to your home
- This product qualifies for our Lowest Price Guarantee
- Order now and get our 30 day Price Protection

Item #: BX1946 List Price: \$952.14 \$689.96 (EACH)

Save \$262.18 (27%)

Usually ships in 24-72 hours

HEIGHT WIDTH DEPTH

14" 11 3/4" 8 1/2"