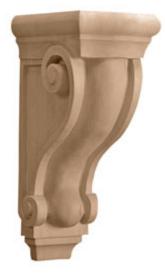

## 3 1/2"W x 3 3/4"D x 6 1/2"H Mini Corbel

- Traditional design
- Multiple wood species to choose from
- Hand carved for a traditional look
- Crisp detail and high relief
- A great way to add value to your home
- This product qualifies for our Lowest Price Guarantee
- Order now and get our 30 day Price Protection

Usually ships in 24-72 hours

| HEIGHT | D | DEPTH  | WIDTH  |
|--------|---|--------|--------|
| 6 1⁄2" |   | 3 3/4" | 3 1⁄2" |
|        |   |        |        |